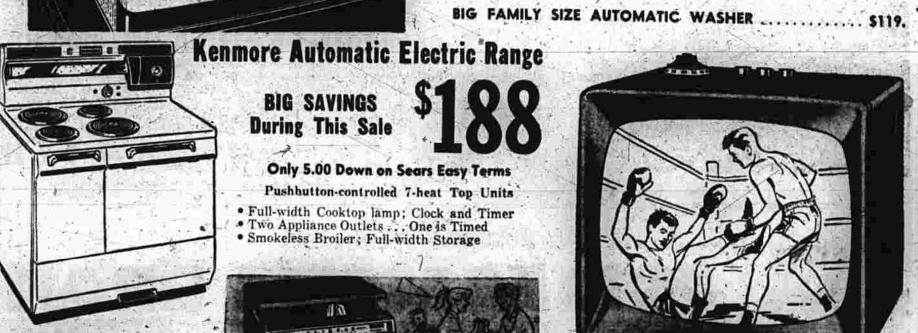

bre rugs in multi-color design. Standard weight. Budget Priced, Cleans easily, reverses for more



9x12-ft. Enameled Surface Rugs

Amazingly low price for light-weight rugs! Surface is protected against wear by a clear film, for-tified with plastic resin. Sturdy, resilient felt back clings to floor.

Table Model Radio Regular 12.95 . 10.88

Compact design powerful per-forming radio, Ideal for bed-room, kitchen, den, workshop. Sturdy plastic, cabinet.

Big 9-Pound Capacity Fully Automatic



BIG SAVINGS NOW!

GRAND **OPENING** SPECIAL

**SAVE 41.95** 

Save! Big 9-pound Capacity, Fully Automatic! Yes, it costs so little to make wash days workless days! You save while you wash with Kenmore, too. 3 temperature selection helps cut down on hot water. Duralite agitator is gentle with clothes.



Hi-Fi Sound With Compact

**Enjoy Second Set TV Luxury** Now With This Low Cost TV

U.H.F. All Channel 143 Sq. In. Viewing Area

Full-size 17-inch (overall diagonal screen) with 143 square inches of perfect viewing area. Ideal as a second set in den, children's foom, patio. Solve TV program dis-agreements now with Silvertone!

Regular 54.95. Save \$15.07 64-in. 1 H.P.

> Only 4.00 Down ON SEARS EASY PAYMENT PLAN Cuts 11/4-inch at 90 degrees
> With 61/4-in. Combination blade

EXTRA HEAVY DUTY 71/4-IN. SAW



Aluminum alloy housing! Weighs 44 lbs.! Rugged, economical Power Products gasoline engine. Automatic



RATCHET DRIVER



HAND SAW

Plastic Clothesline

LAWN RAKE

Regular 49c 29c

raking leaves. Will not injure lawn or shrubs. A Sears value.

Giant Family Size -- Fully Automatic



M