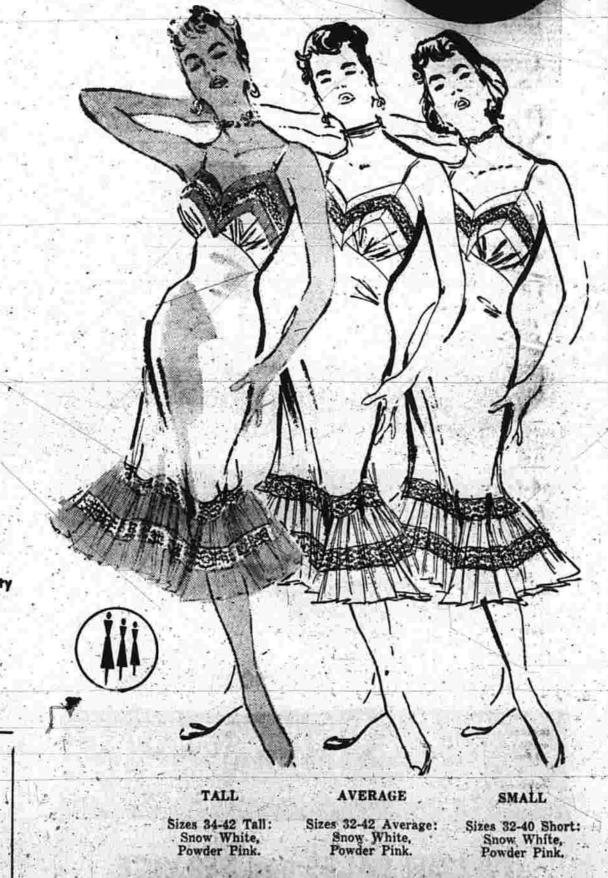

DON'T Throw Them
Away
Still plenty of wear left in
shoes when brought here for WORK DONE WHILE

FOR YOUR MONEY AT

Regardless of size or height

Lovely New Proportioned Slips

FAMOUS FOR FIT, these very beautiful double nylon sheer slips are truly slip sensations. V-top of lace, 4-gore with sheer box pleated hem flounce inset with wide lace. Buy them for now or anticipate the gift season. Buy with you and your friends in mind.

Matching Petticoat

Seamprufe

Correct fit

Long wearing