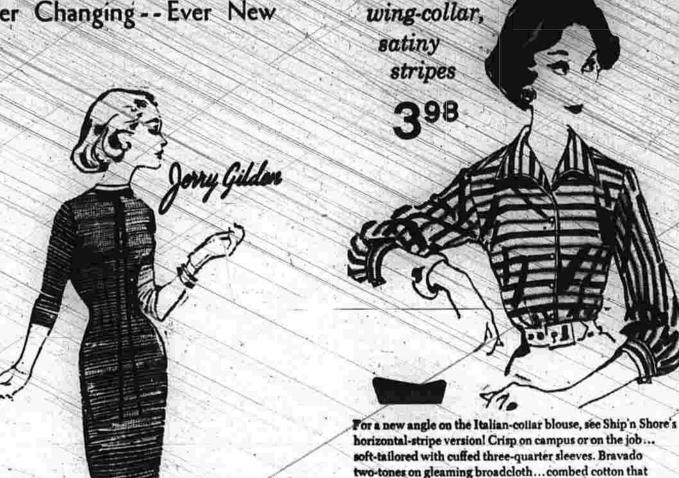

sheath to grace your wardrobe. striped . . . its neckline accented with satin and braid, bow-tied with streamers. Gray with black, brown/black, red/black.

Choose a dress from our style collection -- Win this year's popular election!





\$2 59 Reg. \$5.20. Full ...... \$2 69 **Our Fourth Shipment!** SLIGHT IRREGULARS OF 98c 22 x 44 LARGE SIZE HEAVY CANNON BATH TOWELS

Reg. 70c. 42 x 381/2 cases.

**TYPE 180** 

LADY PEPPERELL

COMBED PERCALE

TYPE 180

LADY PEPPERELL

COMBED PERCALE

\$2.69

\$3.09

MORE OF THOSE WONDERFUL \$1.49 VALUE EXTRA HEAVY FLANNEL BACK DRILL IRONING BOARD COVERS

87c Each Now Lower Priced Than Ever! Will outlast lighter weight covers several times. Elastic slip-on —will fit any board up to 60" long.

CORNER MAIN and OAK STREETS

Fashion's Fancy- - Just For You



Trim and Tailored to Your Perfection

Sizes 8 to 18.



Pleasure Treasure! L'or a princess ... KAY JUNIOR's coat

dress in Amerotron's 100% wool flannel...ric rac trim and tiny white pearl buttons add fresh touches. Red, camel, blue, avocado. Sizes 5-15.

DRESS DEPT .- 2nd FLOOR

CORNER MAIN and OAK STREETS

New Fall Flowers

IMPORTED HAND

ROLLED EDGE

RAYON and SILK **SCARFS** 

36-inch squares in solid colors

59c and \$ .00 each

2.4. Green Stamps Given With Cash Sales

12,226

# Manchester Evening Herald

PRICE FIVE CENTS

### Ike Shoots Replies to Stevenson

VOL. LXXV, NO. 305

Washington, Sept. 27 (P)
President Eisenhower at his news conference today fired some sharp return shots at campaign statements by his Democratic rival, Adlai E. Stevenson. The President started off with a