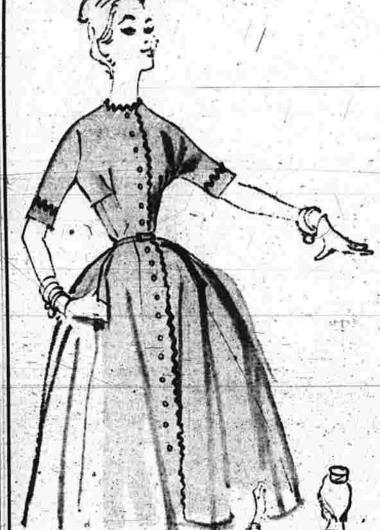

TOO MUCH FOR TOO LITTLE

Corry, Pa. (P) — It might not have happened if John Adams, of Roscoe, N. Y., hadn't been driving a miniature sports car over a narrow steel bridge near Corry.

The bouffant skirt with front panel of lace and tuile over satin listed bodice and tuile over satin listed bodice at Pratt and Whitney Aircraft, tulle at the scalloped jewel neckline and long tapered sleeves.

The bouffant skirt with front panel of lace and tuile over satin listed bodice at Pratt and Whitney Aircraft, tulle at the scalloped jewel neckline and long tapered sleeves.

The bouffant skirt with front panel of lace and tuile over satin listed bodice at Pratt and Whitney Aircraft, tulle at the scalloped jewel neckline and long tapered sleeves.

The bouffant skirt with front panel of lace and tuile over satin listed bodice at Pratt and Whitney Aircraft, the bridge point is a proposed at Pratt and Whitney Aircraft, the bridge point listed bodice at Pratt and Whitney Aircraft, the bridge point listed bodice at Pratt and Whitney Aircraft, the bridge point listed bodice at Pratt and Whitney Aircraft, the bridge point listed bodice at Pratt and Whitney Aircraft, the bridge point listed bodice at Pratt and Whitney Aircraft, the bridge point listed bodice at Pratt and Whitney Aircraft, the bridge point listed bodice at Pratt and Whitney Aircraft, the bridge point listed bodice and the bridge point listed bodice at Pratt and Whitney Aircraft, the bridge point listed bodice at Pratt and Whitney Aircraft, the bridge point listed bodice at Pratt and Whitney Aircraft, the bridge point listed bodice at Pratt and Whitney Aircraft, the bridge point listed bodice and the bodice at the bridge point listed bodice at the bodice and the bridge point listed bodice at the bodice at row steel bridge near Corry.

But he was driving a miniature fles terminated in a chapel train.

But he was driving a miniature fles terminated in a chapel train. The bride gave to her attendants, of nearby Ridgway, approached flusion was held in place by a pearl chokers, and the bride-the bridge from the opposite directions of iridescents and groom's gifts to his best man and the bride-time flusion was held in place by a pearl chokers. ons.

pearls. She carried a white pray- ushers were tie clasps and cur Zawacki figured his standard er book with orchid marker and links.

could pass on the bridge with a The honor attendant's gown "Bird proofing" in the form of few inches to spare. So did Adams. was of raspberry crystalette and low-voltage, electric-pulsating wir Both were wrong. They got wedged together in the middle of shirred nylon. The bouffant was installed on New York's City's the steel span.