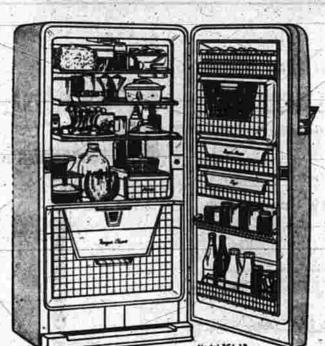

Democrat. barely met in time to obtain a pate in planning a program cover- lowed by ball of fire lighting the for the year, stating that the main term in the 3 to 9 year old bracket.

date of Achievement Night. Fur- will take courses at the New Lonther details will be announced don State Teachers College on ter.
Monday afternoons; and Mrs. HaMiss Shirley Weik, assistant 4zel Floyd will attend Hillyer Col-

SPORTCOATS

By "CHIPS"

Sizes 4 to 12.

\$9.95 and up

FLANNEL SHIRTS

\$2.25 and up

WOOL KNIT CAPS

\$1.00 and up

HOUSE'S BOYS' and STUDENTS' SHOP

erplanck PTA basic adjustment to one another and the establishment of a happy relationship between teacher and child must be made before the

Manchester's Oldest with Finest Facilities Off-Street Parking

WATKINS

-WEST

Funeral Service



1956 NORGE TRI-LEVEL has 3 Separate Lockers!

10 CU. FT. REFRIGERATOR So conveniently arranged you can find what you want with your eyes Defrosting, Roll-Out Aluminum Shelves, 25 lb. In-A-Dor Crisper, 2. NEW SEPARATE ICE LOCKER provides ice and Tilt-Down Shelf guards. Cystom hands you frazen juice cans

105 LB. FROZEN FOOD LOCKER octually keeps a



1956 NORGE 13.3 CU. PT. DOUBLE-DECKER . It's a separate 124 lb. Freezer with its own separate door above—It's a separate 9.7 cu. ft. Refrigerator with its own separate door below. Fully deluxe. Custom Caps in



1956 NORGE DELUXE Only 24" wide by 56" high for small kitchens. 46 lb frozen storage capacity. Fullwidth porcelain crisper. Gold trim. Horizontal hardware.



Come In! Cut Yourself a Share of Birthday Savings!

Special! For Three Days