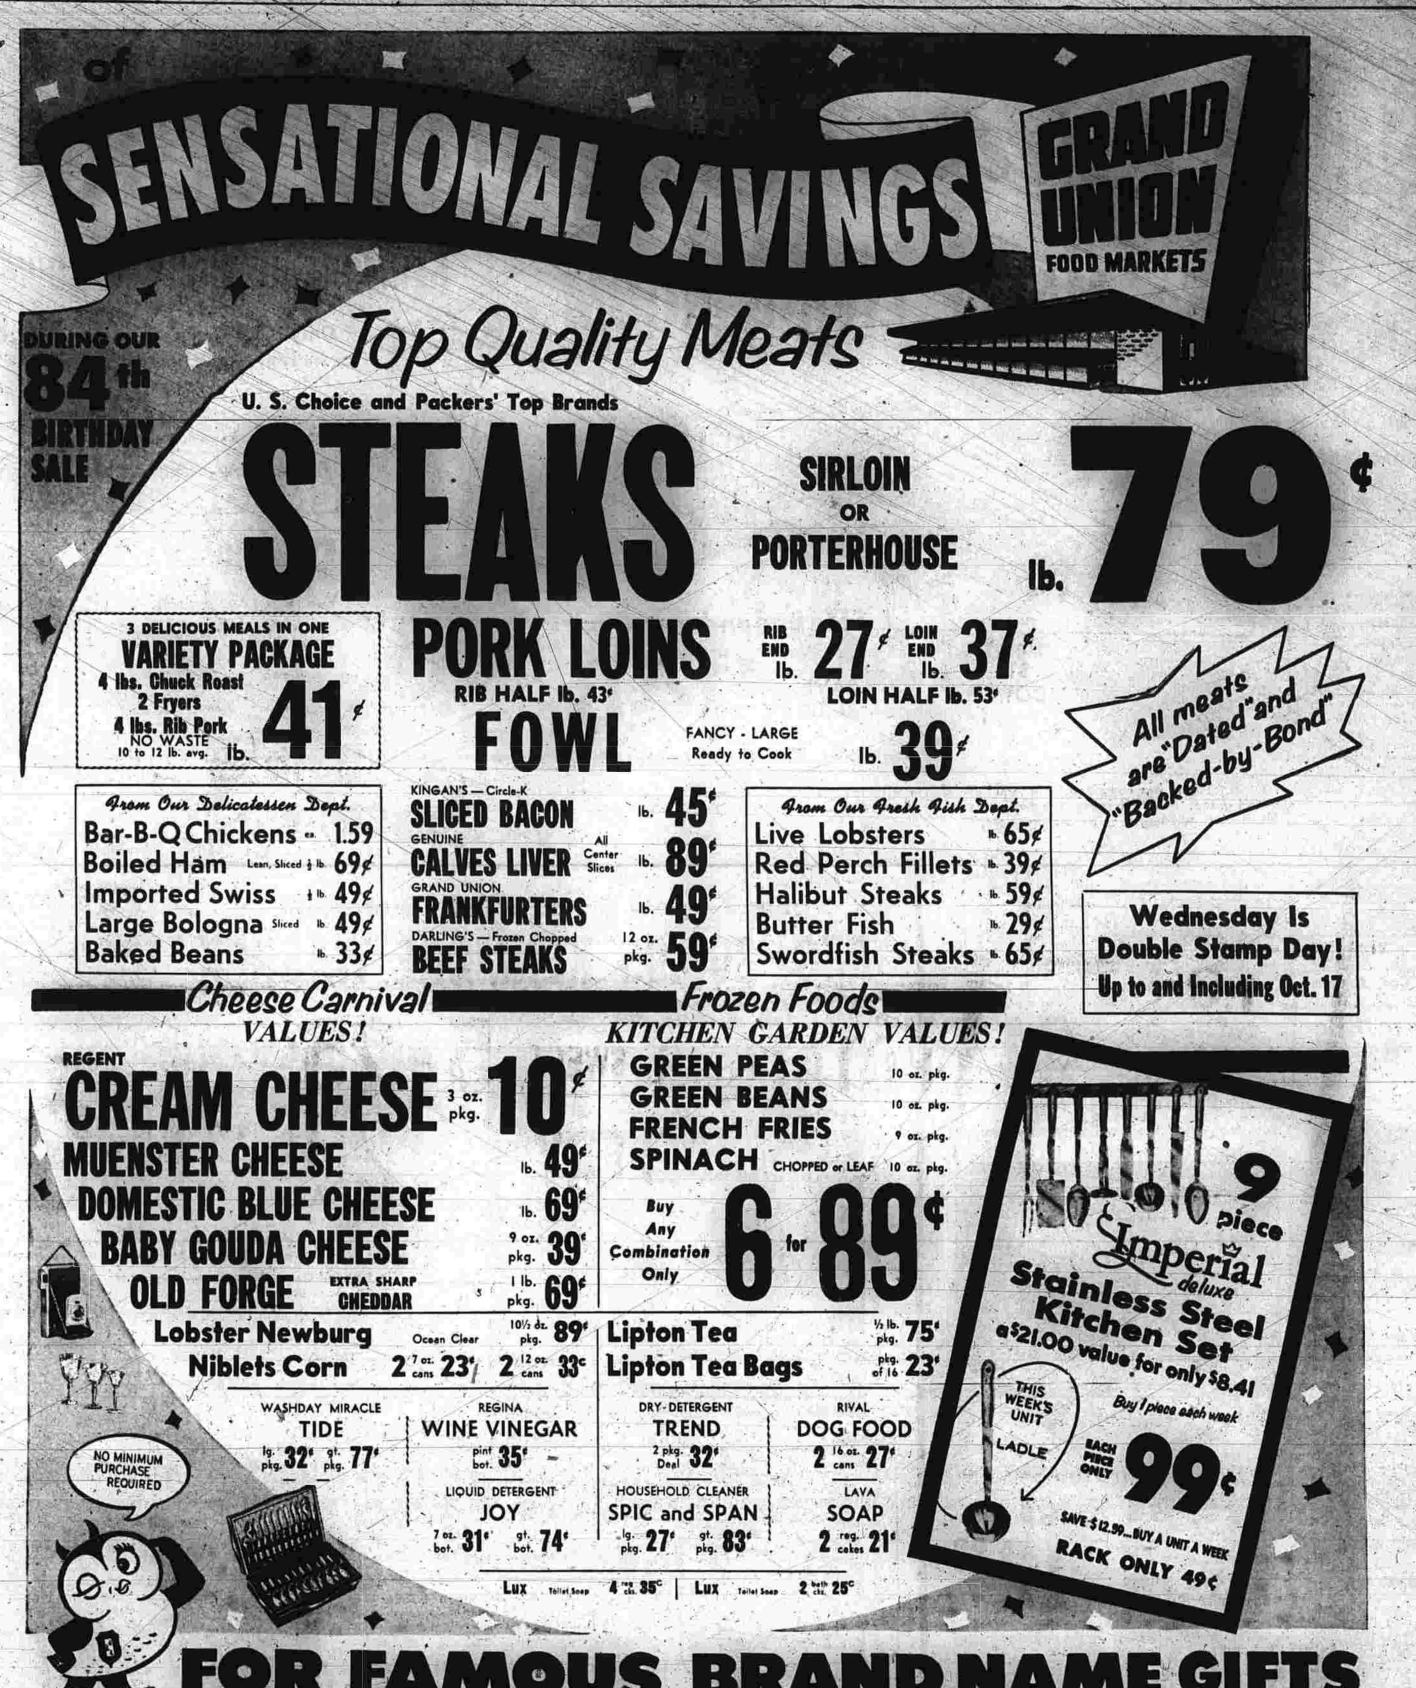

Miss Donns Robb, daughter of formation of a clab, which will use formation of a clab, which will use formation of a clab, which will use the new rife range in the school.

Miss Jo Ann Reneker, 47 Lydall St., has enrolled as a freshman in the Eastman School of Music, week for its 33rd year. This year, Miss Robb is president of the athletic association and a member of string bass. letic association and a member of string bass.