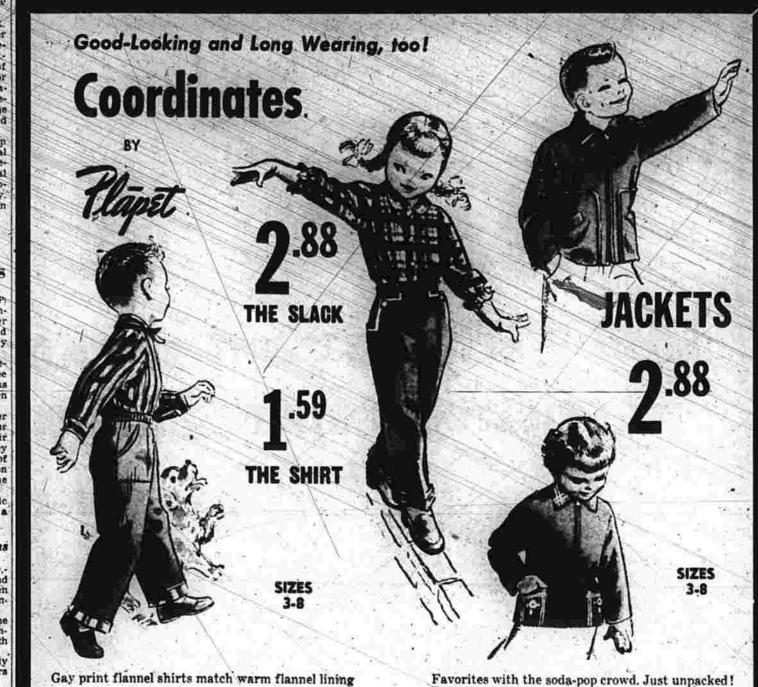

# GOOD BUYS IN 2 - PANT SUITS

Pants with or without pleats. Regulars, Shorts and Longs, All sizes.

2-Pant Ivy League Flannel Suits, 100% wool flan-nels in Charcoal, Medium and Light Gray, Regu-

FREE ALTERATIONS