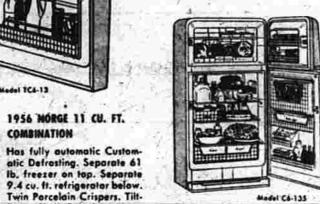

irley Weik, assistant 4zel Floyd will attend Hillyer Col-

SPORTCOATS

By "CHIPS"

Sizes 4 to 12.

\$9.95 and up

FLANNEL SHIRTS

\$2.25 and up

WOOL KNIT CAPS

\$1.00 and up

HOUSE'S BOYS' and STUDENTS' SHOP

erplanck PTA basic adjustment to one another and the establishment of a happy relationship between teacher and child must be made before the

Manchester's Oldest with Finest Facilities Off-Street Parking

WATKINS

-WEST

Funeral Service



1956 NORGE TRI-LEVEL has 3 Separate Lockers!

10 CU. FT. REFRIGERATOR So conveniently arranged you can find what you want with your eyes Defrosting, Roll-Out Aluminum Shelves, 25 lb. In-A-Dor Crisper, 2. NEW SEPARATE ICE LOCKER provides ice and Tilt-Down Shelf guards. Cystom hands you frazen juice cans

105 LB. FROZEN FOOD LOCKER octually keeps a



1956 NORGE 13.3 CU. PT. DOUBLE-DECKER . It's a separate 124 lb. Freezer with its own separate door above—It's a separate 9.7 cu. ft. Refrigerator with its own separate door below. Fully deluxe. Custom Caps in



1956 NORGE DELUXE Only 24" wide by 56" high for small kitchens. 46 lb frozen storage capacity. Fullwidth porcelain crisper. Gold trim. Horizontal hardware.



Come In! Cut Yourself a Share of Birthday Savings!

Special! For Three Days Only

Worth Of Frozen Food FREE

WITH ANY NORGE REFRIGERATOR SOLD During These Three Days. Select Whatever You Want In Frozen Foods From Our Extensive Line Of The Finest and Newest In Our SELF SERVE.

THE J.W. HALE CORP. CORNER MAIN and OAK STREETS

Appliance Dept. — Oak Street Entrance

2. F GREEN STAMPS GIVEN WITH CASH SALES

### U.S. Aide's Criti